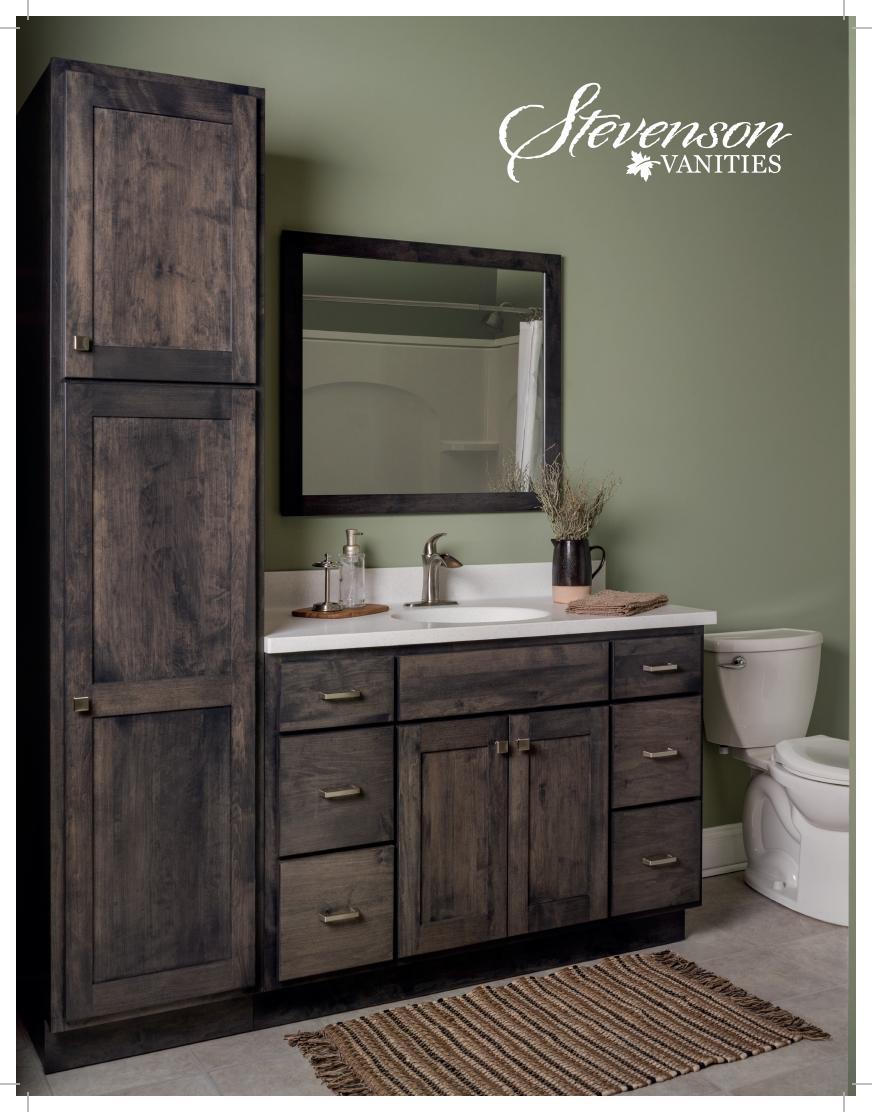

Named after Stevenson, the original town in 1840 that is now Charm, Stevenson Vanities offers an authentically unique product that reflects who we are as a community. Stevenson vanities are manufactured locally where generations of hard work, dedication to quality, and honesty are cornerstones to our way of life. It is this commitment to time-honored tradition that makes us the local's choice for quality hardwood vanities built to last. We invite you to journey with us through our Heritage, Old Mill, and Classic collections. These styles have been handpicked and developed by local craftsmen to best reflect our community's unique charm.

#### VANITY STYLES

All Vanities are:

- 34.5" tall
- •21" deep
- Available in 3 door styles

Available in widths of: 24", 30" and 36"

Available in width of: 30"

Available in widths of: 36" and 42"

Available in width of: 48" and 54"

Available in width of: 48" and 54"

Available in width of: 72"

Available in widths of: 60", 66", and 72"

Available in width of: 60"

## DRAWER BASE

• 34.5" tall Available in widths of: 12", 15", 18", 21", and 24"

#### LINEN CABINET

All Linen Cabinets are 84" tall

Available in widths of: 15" and 18"

Available in width of: 24"

#### MIRROR

All Mirrors are 30" tall and available in widths of 22", 28", 34" and 46"