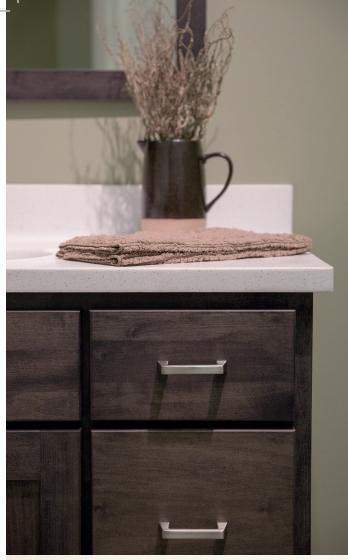

#### VANITY STYLES

All Vanities are:

- 34.5" tall
- •21" deep
- Available in 3 door styles

Available in widths of: 24", 30" and 36"

Available in width of: 30"

Available in widths of: 36" and 42"

Available in width of: 48" and 54"

#### MIRROR

All Mirrors are 30" tall and available in widths of 22", 28", 34" and 46"