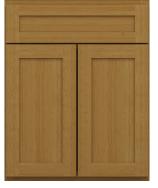

#### VANITY STYLES

All Vanities are:

- 34.5" tall
- •21" deep
- Available in 3 door styles

Available in widths of: 24", 30" and 36"

Available in width of: 30"

Available in widths of: 36" and 42"

Available in width of: 48" and 54"