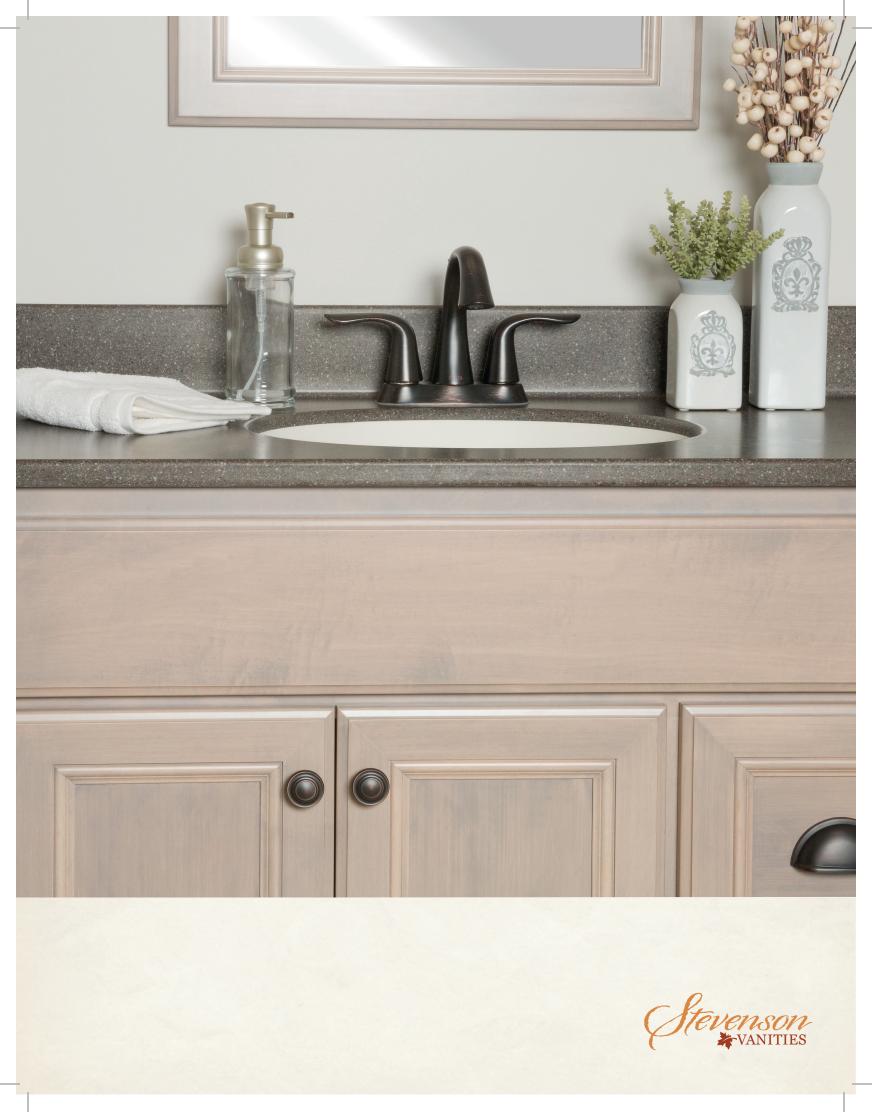

Named after Stevenson, the original town in 1840 that is now Charm, Stevenson Vanities offers an authentically unique product that reflects who we are as a community. Stevenson vanities are manufactured locally where generations of hard work, dedication to quality, and honesty are cornerstones to our way of life. It is this commitment to time-honored tradition that makes us the local's choice for quality hardwood vanities built to last. We invite you to journey with us through our Heritage, Old Mill, and Classic collections. These styles have been handpicked and developed by local craftsmen to best reflect our community's unique charm.

#### VANITY STYLES

All Vanities are:

- 34.5" tall
- •21" deep
- Available in 3 door styles

Available in widths of: 24", 30" and 36"

Available in width of: 30"

Available in widths of: 36" and 42"

Available in width of: 48" and 54"