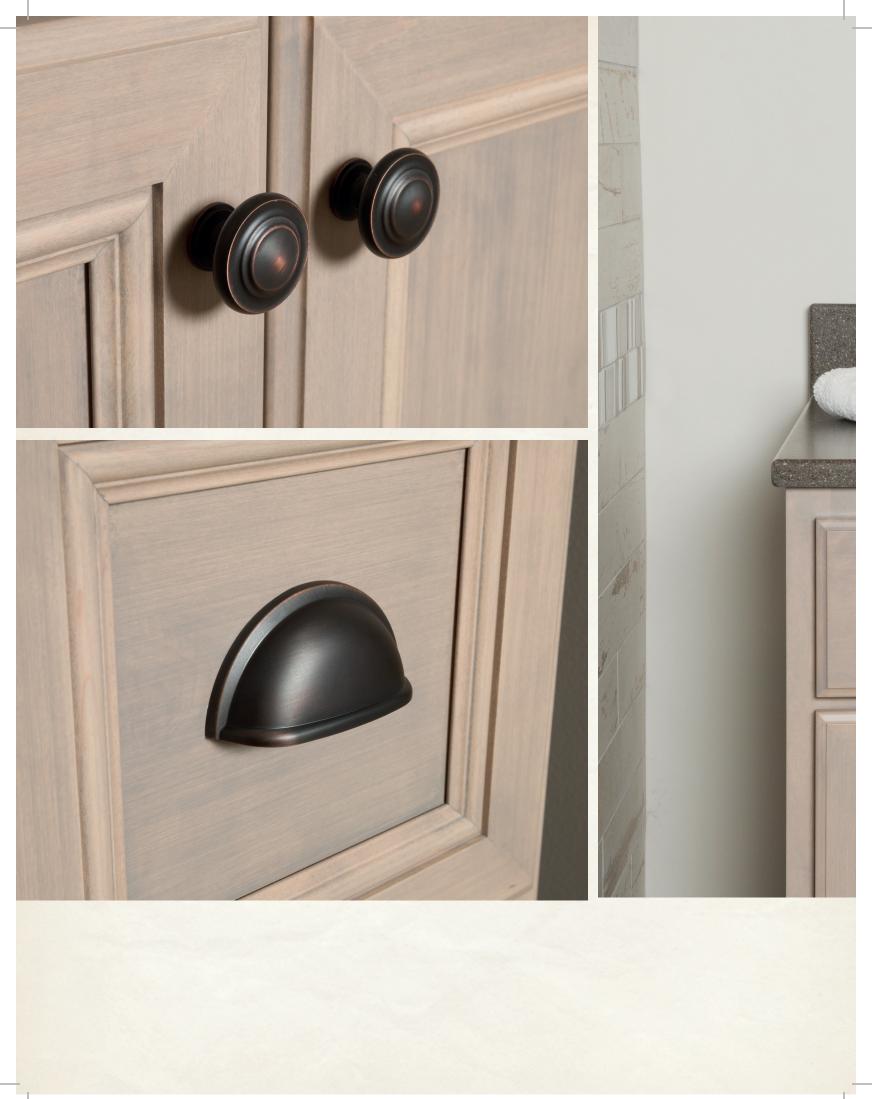

Named after Stevenson, the original town in 1840 that is now Charm, Stevenson Vanities offers an authentically unique product that reflects who we are as a community. Stevenson vanities are manufactured locally where generations of hard work, dedication to quality, and honesty are cornerstones to our way of life. It is this commitment to time-honored tradition that makes us the local's choice for quality hardwood vanities built to last. We invite you to journey with us through our Heritage, Old Mill, and Classic collections. These styles have been handpicked and developed by local craftsmen to best reflect our community's unique charm.













# **DESIGN OPTIONS**

#### VANITY STYLES

All Vanities are:

- 34.5" tall
- •21" deep
- Available in 3 door styles



Available in widths of: 24", 30" and 36"



Available in width of: 30"



Available in widths of: 36" and 42"



Available in width of: 48" and 54"



Available in width of: 48" and 54"



Available in width of: 72"



Available in widths of: 60", 66", and 72"



Available in width of: 60"

## DRAWER BASE

• 34.5" tall Available in widths of: 12", 15", 18", 21", and 24"



# **DESIGN OPTIONS**

#### LINEN CABINET

All Linen Cabinets are 84" tall



Available in widths of: 15" and 18"



Available in width of: 24"

#### MIRROR

All Mirrors are 30" tall and available in widths of 22", 28", 34" and 46"



#### DESK DRAWER

Available in widths of 24" and 30"



#### FILLER