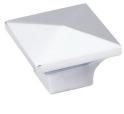

: 48" and 54"



Available in width of: 48" and 54"



Available in width of: 72"



Available in widths of: 60", 66", and 72"



Available in width of: 60"

## DRAWER BASE

• 34.5" tall Available in widths of: 12", 15", 18", 21", and 24"



# **DESIGN OPTIONS**

#### LINEN CABINET

All Linen Cabinets are 84" tall



Available in widths of: 15" and 18"



Available in width of: 24"

#### MIRROR

All Mirrors are 30" tall and available in widths of 22", 28", 34" and 46"



#### DESK DRAWER

Available in widths of 24" and 30"



#### FILLER STRIP

6" wide and 34.5" tall

# DOOR STYLES Available in 17 stain & paint finishes



CLASSIC

HERITAGE

OLD MILL



# HARDWARE

## SATIN NICKEL

20











2980SN

2981SN

54

549-96SN

595SN

107SN

## OIL RUBBED BRONZE



### POLISHED CHROME









2980PC

2981PC

549-96PC







Stevenson VANITIES

Available exclusively at