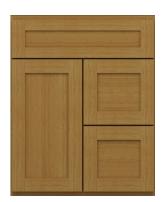

#### VANITY STYLES

All Vanities are:

- 34.5" tall
- •21" deep
- Available in 3 door styles

Available in widths of: 24", 30" and 36"

Available in width of: 30"

Available in widths of: 36" and 42"

Available in width of: 48" and 54"