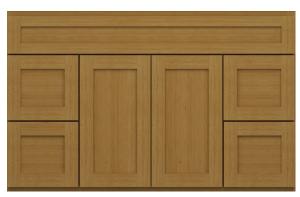

#### VANITY STYLES

All Vanities are:

- 34.5" tall
- •21" deep
- Available in 3 door styles

Available in widths of: 24", 30" and 36"

Available in width of: 30"

Available in widths of: 36" and 42"

Available in width of: 48" and 54"

Available in width of: 48" and 54"

Available in width of: 72"

Available in widths of: 60", 66", and 72"

Available in width of: 60"