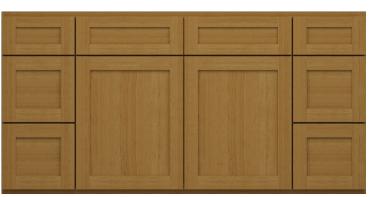

#### VANITY STYLES

All Vanities are:

- 34.5" tall
- •21" deep
- Available in 3 door styles

Available in widths of: 24", 30" and 36"

Available in width of: 30"

Available in widths of: 36" and 42"

Available in width of: 48" and 54"

Available in width of: 48" and 54"

Available in width of: 72"

Available in widths of: 60", 66", and 72"

Available in width of: 60"