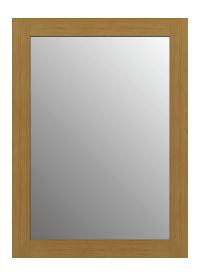

#### MIRROR

All Mirrors are 30" tall and available in widths of 22", 28", 34" and 46"