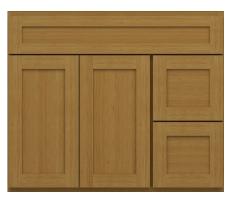

#### VANITY STYLES

All Vanities are:

- 34.5" tall
- •21" deep
- Available in 3 door styles

Available in widths of: 24", 30" and 36"

Available in width of: 30"

Available in widths of: 36" and 42"

Available in width of: 48" and 54"

Available in width of: 48" and 54"

Available in width of: 72"

Available in widths of: 60", 66", and 72"

Available in width of: 60"