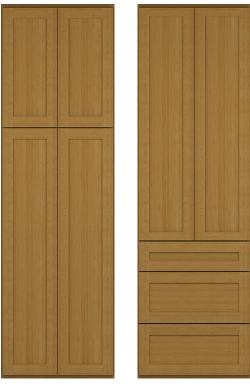

#### LINEN CABINET

All Linen Cabinets are 84" tall

Available in widths of: 15" and 18"

Available in width of: 24"