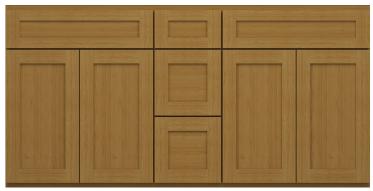

#### VANITY STYLES

All Vanities are:

- 34.5" tall
- •21" deep
- Available in 3 door styles

Available in widths of: 24", 30" and 36"

Available in width of: 30"

Available in widths of: 36" and 42"

Available in width of: 48" and 54"

Available in width of: 48" and 54"

Available in width of: 72"

Available in widths of: 60", 66", and 72"

Available in width of: 60"