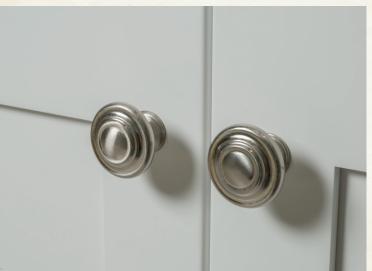

Named after Stevenson, the original town in 1840 that is now Charm, Stevenson Vanities offers an authentically unique product that reflects who we are as a community. Stevenson vanities are manufactured locally where generations of hard work, dedication to quality, and honesty are cornerstones to our way of life. It is this commitment to time-honored tradition that makes us the local's choice for quality hardwood vanities built to last. We invite you to journey with us through our Heritage, Old Mill, and Classic collections. These styles have been handpicked and developed by local craftsmen to best reflect our community's unique charm.













# **DESIGN OPTIONS**

#### VANITY STYLES

All Vanities are:

- 34.5" tall
- •21" deep
- Available in 3 door styles



Available in widths of: