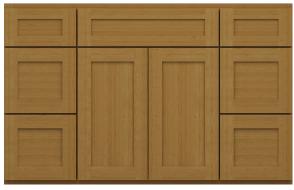

#### VANITY STYLES

All Vanities are:

- 34.5" tall
- •21" deep
- Available in 3 door styles

Available in widths of: 24", 30" and 36"

Available in width of: 30"

Available in widths of: 36" and 42"

Available in width of: 48" and 54"

Available in width of: 48" and 54"

Available in width of: 72"

Available in widths of: 60", 66", and 72"

Available in width of: 60"