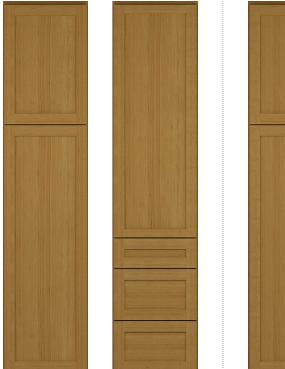

#### LINEN CABINET

All Linen Cabinets are 84" tall

Available in widths of: 15" and 18"

Available in width of: 24"