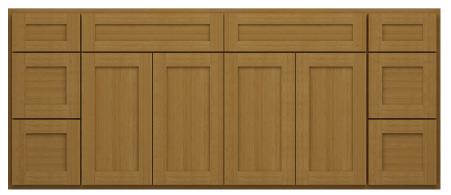

#### VANITY STYLES

All Vanities are:

- 34.5" tall
- •21" deep
- Available in 3 door styles

Available in widths of: 24", 30" and 36"

Available in width of: 30"

Available in widths of: 36" and 42"

Available in width of: 48" and 54"

Available in width of: 48" and 54"

Available in width of: 72"

Available in widths of: 60", 66", and 72"

Available in width of: 60"