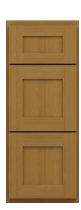

## DRAWER BASE

• 34.5" tall Available in widths of: 12", 15", 18", 21", and 24"