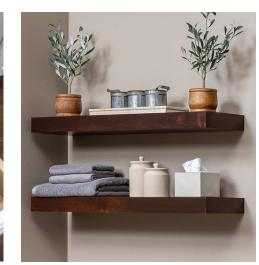

wide variety of door styles, including wood and stain combinations, as well as numerous interior accessories to add to the functionality of your investment. Marketplace allows you to create the experience you've dreamed of while remaining within your budget.

Wood Species Available: Alder, Birch, Cherry, Hickory, Maple, Oak, Rustic Alder and Rustic Hickory



#### STANDARD OVERLAY All doors shown in Birch Natural.







#### Cambridge

Logan Square

Milan Arch

Milan Square

### WOOD & FINISHES



Dawn

Driftwood

Harvest

Toffee



# ACCESSORIES



Tray Divider



Lid Storage Insert



Drawer Front Bin



Tambour Door



Cutlery Divider



Double Wastebasket



Bread Board





Drawer with Sliding Top



Lazy Susan



Wastebasket With Liner Holder



Cookware Pullout

# ACCESSORIES







Floating Shelves





Sliding Towel bar

Spice Rack



Wine Wall







# Marketplace cabinets by Bertch are built to last.

The cabinets in your home surround you and are an everyday reminder of who you are and a reflection of what's important to you.

Reforestation and conservation are an integral part of the operating philosophy at Bertch. Certified by KCMA Environmental Stewardship program.





Bertch Cabinet, LLC, Warrants its products to be free from defects in material or workmanship for as long as they are owned by the original purchaser.

Color variations occur due to photography and printing. Please visit your authorized dealer to view samples.

MPB1022