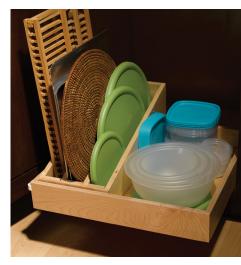

# ACCESSORIES

Tray Divider

Lid Storage Insert

Drawer Front Bin

Tambour Door

Cutlery Divider

Double Wastebasket

Bread Board