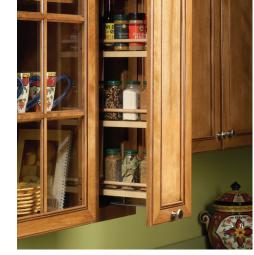

tyles, including wood and stain combinations, as well as numerous interior accessories to add to the functionality of your investment. Marketplace allows you to create the experience you've dreamed of while remaining within your budget.

Wood Species Available: Alder, Birch, Cherry, Hickory, Maple, Oak, Rustic Alder and Rustic Hickory



#### STANDARD OVERLAY All doors shown in Birch Natural.







#### Cambridge

Logan Square

Milan Arch

Milan Square

### WOOD & FINISHES



Dawn

Driftwood

Harvest

Toffee



# ACCESSORIES



Tray Divider



Lid Storage Insert



Drawer Front Bin



Tambour Door



Cutlery Divider



Double Wastebasket



Bread Board





Drawer with Sliding Top



Lazy Susan



Wastebasket With Liner Holder



Cookware Pullout

# ACCESSORIES







Floating Shelves





Sliding Towel bar

Spice Rack



Wine Wall







# Marketplace cabinets by Bertch are built to last.

The cabinets in your home surround you and are an everyday reminder of who you are and a reflection of what's important to you.

Reforestation and conservation are an integral part of the operating philosophy at Bertch. Certified by KCMA Environmental Stewardship program.





Bertch Cabinet, LLC, Warrants its products to be free from defects in material or workmanship for as long as they are owned by the original purchaser.

Color variations occur due to photography and printing. Please visit your authorized dealer to view samples.

MPB1022