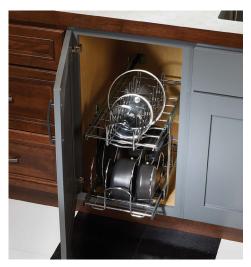

Drawer with Sliding Top

Lazy Susan

Wastebasket With Liner Holder

Cookware Pullout