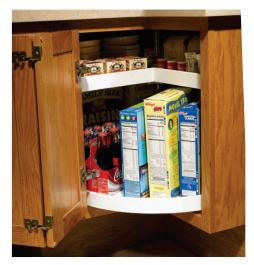

Drawer with Sliding Top

Lazy Susan

Wastebasket With Liner Holder

Cookware Pullout