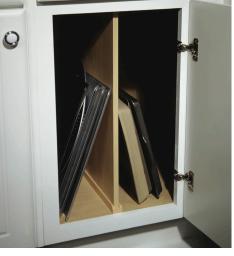

# ACCESSORIES

Tray Divider

Lid Storage Insert

Drawer Front Bin

Tambour Door

Cutlery Divider

Double Wastebasket

Bread Board

Drawer with Sliding Top

Lazy Susan

Wastebasket With Liner Holder

Cookware Pullout