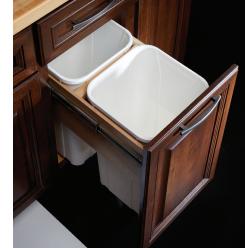

# ACCESSORIES

Tray Divider

Lid Storage Insert

Drawer Front Bin

Tambour Door

Cutlery Divider

Double Wastebasket

Bread Board

Drawer with Sliding Top

Lazy Susan

Wastebasket With Liner Holder

Cookware Pullout