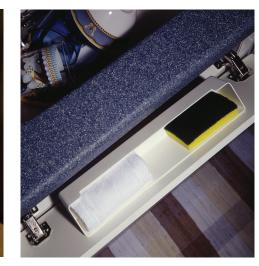

Drawer with Sliding Top

Lazy Susan

Wastebasket With Liner Holder

Cookware Pullout