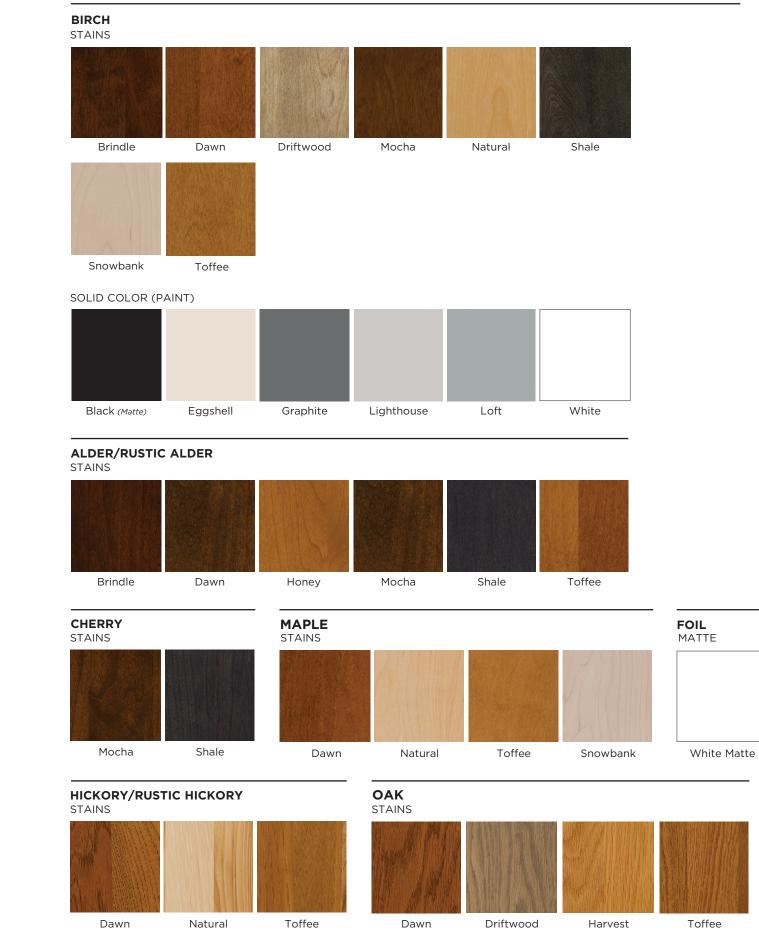

Wood Species Available: Alder, Birch, Cherry, Hickory, Maple, Oak, Rustic Alder and Rustic Hickory

### WOOD & FINISHES

Dawn

Driftwood

Harvest

Toffee