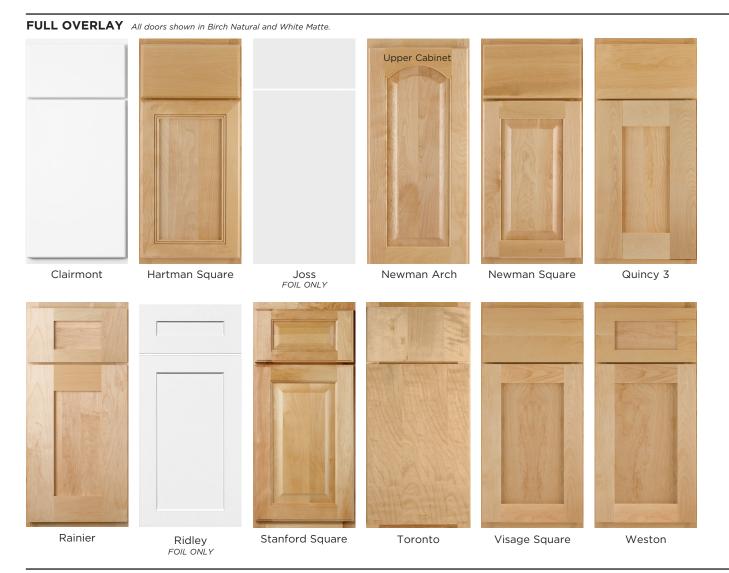

# DOOR STYLES

#### Marketplace cabinetry by Bertch is custom built for you, designed to personally reflect your style.

Choose from a wide variety of door styles, including wood and stain combinations, as well as numerous interior accessories to add to the functionality of your investment. Marketplace allows you to create the experience you've dreamed of while remaining within your budget.

Wood Species Available: Alder, Birch, Cherry, Hickory, Maple, Oak, Rustic Alder and Rustic Hickory



#### STANDARD OVERLAY All doors shown in Birch Natural.







#### Cambridge

Logan Square

Milan Arch

Milan Square

### WOOD & FINISHES



Dawn

Driftwood

Harvest

Toffee



# ACCESSORIES



Tray Divider



Lid Storage Insert



Drawer Front Bin



Tambour Door



Cutlery Divider



Double Wastebasket



Bread Board





Drawer with Sliding Top



Lazy Susan



Wastebasket With Liner Holder



Cookware Pullout

# ACCESSORIES







Floating Shelves





Sliding Towel bar

Spice Rack



Wine Wall







# Marketplace cabinets by Bertch are built to last.

The cabinets in your home surround you and are an everyday reminder of who you are and a reflection of what's important to you.

Reforestation and conservation are an integral part of the operating philosophy at Bertch. Certified by