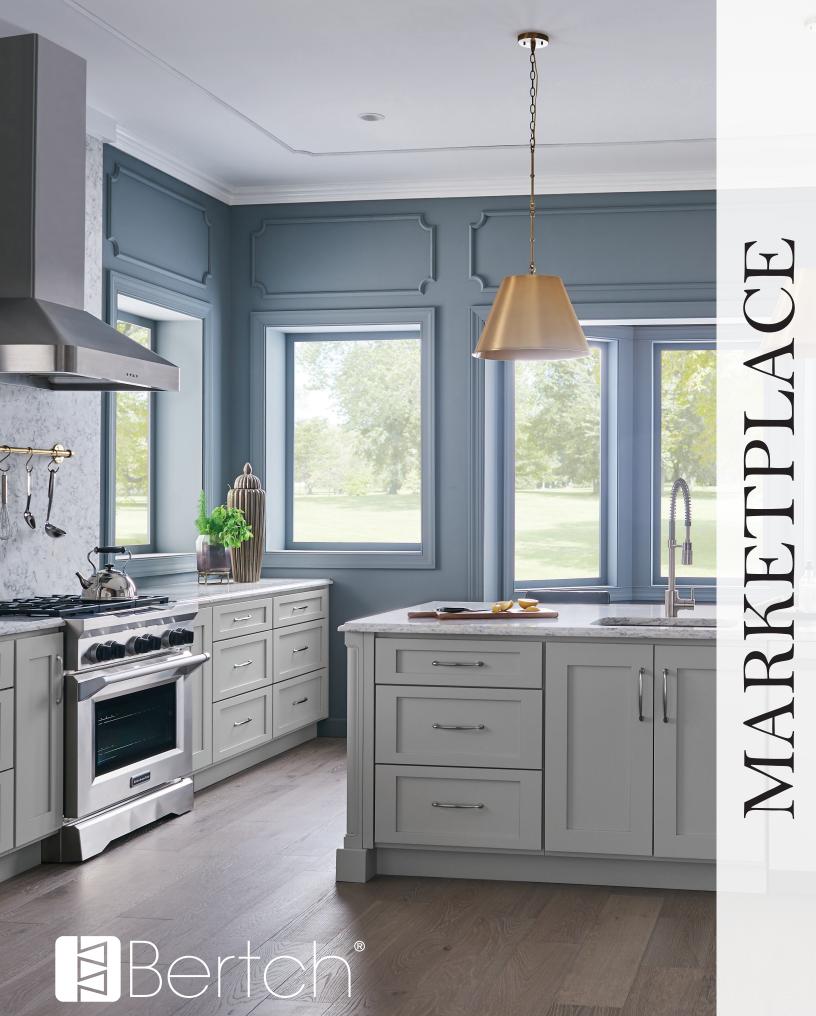

#### Marketplace cabinetry by Bertch is custom built for you, designed to personally reflect your style.

Choose from a wide variety of door styles, including wood and stain combinations, as well as numerous interior accessories to add to the functionality of your investment. Marketplace allows you to create the experience you've dreamed of while remaining within your budget.