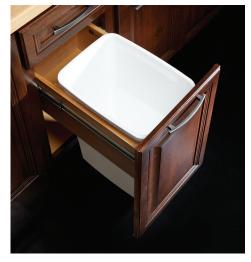

Drawer with Sliding Top

Lazy Susan

Wastebasket With Liner Holder

Cookware Pullout