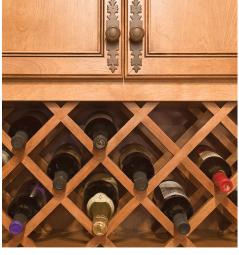

ombinations, as well as numerous interior accessories to add to the functionality of your investment. Marketplace allows you to create the experience you've dreamed of while remaining within your budget.

Wood Species Available: Alder, Birch, Cherry, Hickory, Maple, Oak, Rustic Alder and Rustic Hickory



#### STANDARD OVERLAY All doors shown in Birch Natural.







#### Cambridge

Logan Square

Milan Arch

Milan Square

### WOOD & FINISHES



Dawn

Driftwood

Harvest

Toffee



# ACCESSORIES



Tray Divider



Lid Storage Insert



Drawer Front Bin



Tambour Door



Cutlery Divider



Double Wastebasket



Bread Board





Drawer with Sliding Top



Lazy Susan



Wastebasket With Liner Holder



Cookware Pullout

# ACCESSORIES







Floating Shelves





Sliding Towel bar

Spice Rack



Wine Wall







# Marketplace cabinets by Bertch are built to last.

The cabinets in your home surround you and are an everyday reminder of who you are and a reflection of what's important to you.

Reforestation and conservation are an integral part of the operating philosophy at Bertch. Certified by KCMA Environmental Stewardship program.





Bertch Cabinet, LLC, Warrants its products to be free from defects in material or workmanship for as long as they are owned by the original purchaser.

Color variations occur due to photography and printing. Please visit your authorized dealer to view samples.

MPB1022