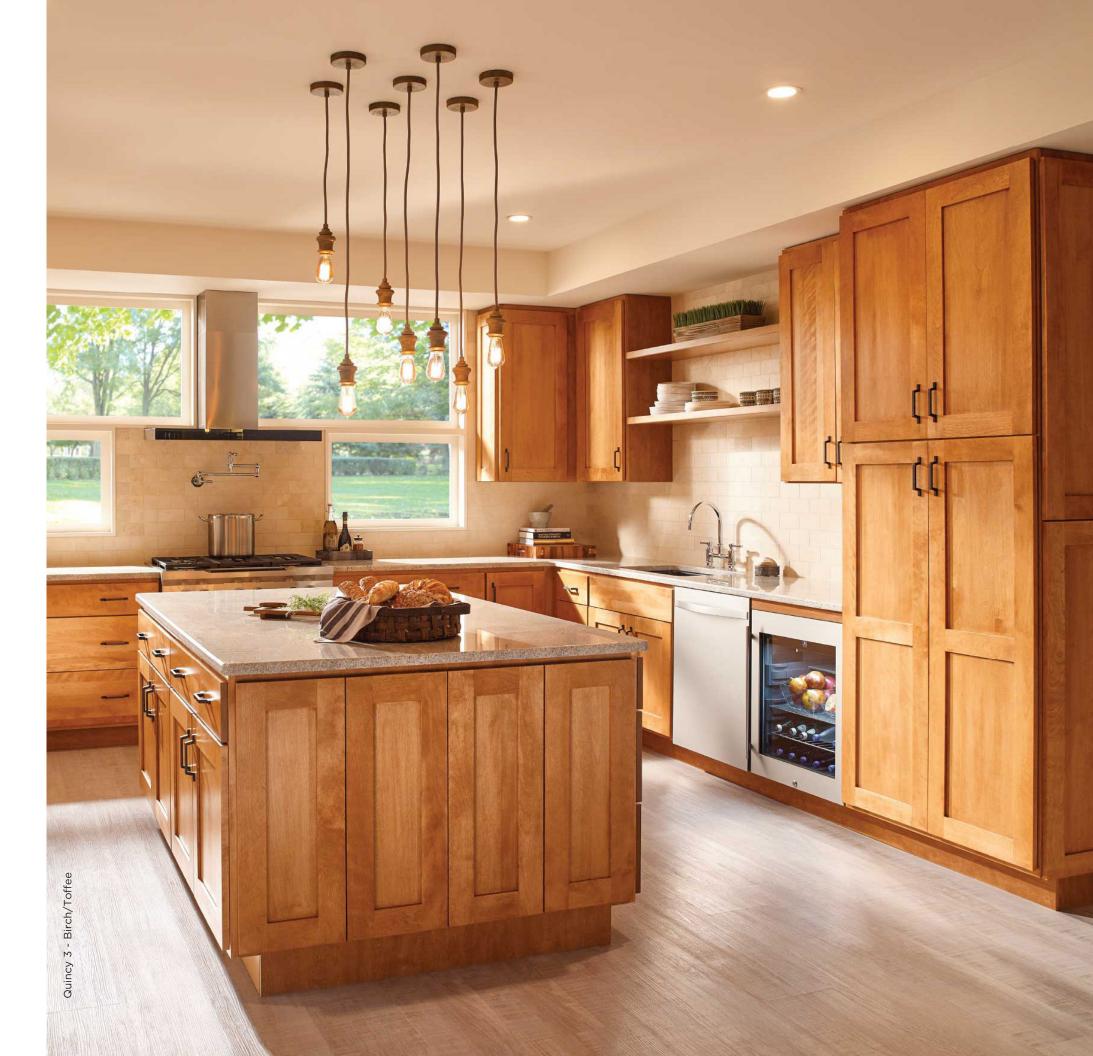

as well as numerous interior accessories to add to the functionality of your investment. Marketplace allows you to create the experience you've dreamed of while remaining within your budget.

Wood Species Available: Alder, Birch, Cherry, Hickory, Maple, Oak, Rustic Alder and Rustic Hickory



#### STANDARD OVERLAY All doors shown in Birch Natural.







#### Cambridge

Logan Square

Milan Arch

Milan Square

### WOOD & FINISHES



Dawn

Driftwood

Harvest

Toffee



# ACCESSORIES



Tray Divider



Lid Storage Insert



Drawer Front Bin



Tambour Door



Cutlery Divider



Double Wastebasket



Bread Board





Drawer with Sliding Top



Lazy Susan



Wastebasket With Liner Holder



Cookware Pullout

# ACCESSORIES







Floating Shelves





Sliding Towel bar

Spice Rack



Wine Wall







# Marketplace cabinets by Bertch are built to last.

The cabinets in your home surround you and are an everyday reminder of who you are and a reflection of what's important to you.

Reforestation and conservation are an integral part of the operating philosophy at Bertch. Certified by KCMA Environmental Stewardship program.





Bertch Cabinet, LLC, Warrants its products to be free from defects in material or workmanship for as long as they are owned by the original purchaser.

Color variations occur due to photography and printing. Please visit your authorized dealer to view samples.

MPB1022