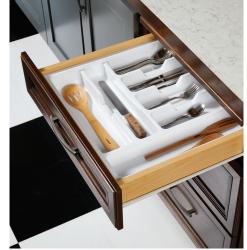

# ACCESSORIES

Tray Divider

Lid Storage Insert

Drawer Front Bin

Tambour Door

Cutlery Divider

Double Wastebasket

Bread Board