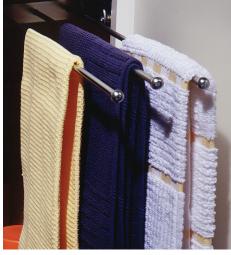

styles, including wood and stain combinations, as well as numerous interior accessories to add to the functionality of your investment. Marketplace allows you to create the experience you've dreamed of while remaining within your budget.

Wood Species Available: Alder, Birch, Cherry, Hickory, Maple, Oak, Rustic Alder and Rustic Hickory



#### STANDARD OVERLAY All doors shown in Birch Natural.







#### Cambridge

Logan Square

Milan Arch

Milan Square

### WOOD & FINISHES



Dawn

Driftwood

Harvest

Toffee



# ACCESSORIES



Tray Divider



Lid Storage Insert



Drawer Front Bin



Tambour Door



Cutlery Divider



Double Wastebasket



Bread Board





Drawer with Sliding Top



Lazy Susan



Wastebasket With Liner Holder



Cookware Pullout

# ACCESSORIES







Floating Shelves





Sliding Towel bar

Spice Rack



Wine Wall







# Marketplace cabinets by Bertch are built to last.

The cabinets in your home surround you and are an everyday reminder of who you are and a reflection of what's important to you.

Reforestation and conservation are an integral part of the operating philosophy at Bertch. Certified by KCMA Environmental Stewardship program.





Bertch Cabinet, LLC, Warrants its products to be free from defects in material or workmanship for as long as they are owned by the original purchaser.

Color variations occur due to photography and printing. Please visit your authorized dealer to view samples.

MPB1022