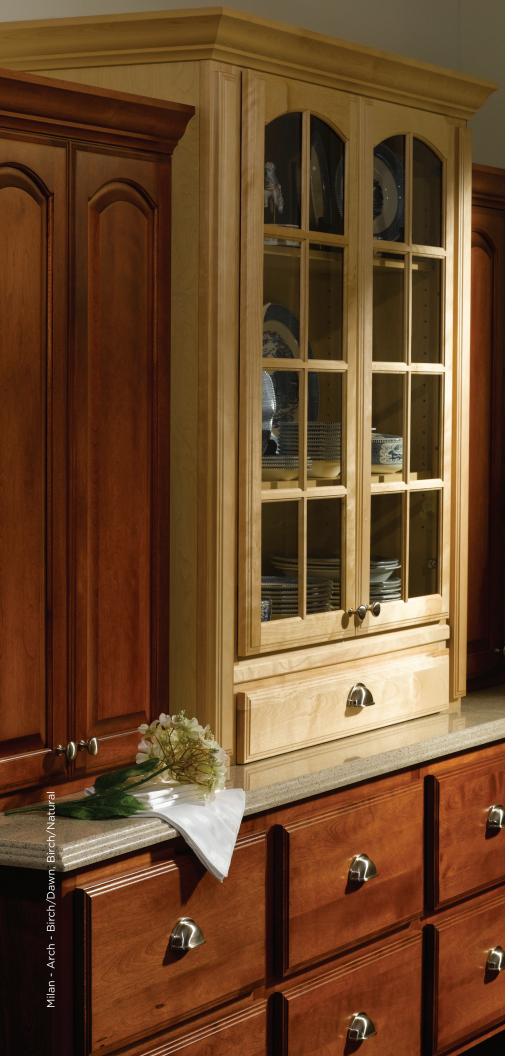

# DOOR STYLES

#### Marketplace cabinetry by Bertch is custom built for you, designed to personally reflect your style.

Choose from a wide variety of door styles, including wood and stain combinations, as well as numerous interior accessories to add to the functionality of your investment. Marketplace allows you to create the experience you've dreamed of while remaining within your budget.

Wood Species Available: Alder, Birch, Cherry, Hickory, Maple, Oak, Rustic Alder and Rustic Hickory



#### STANDARD OVERLAY All doors shown in Birch Natural.







#### Cambridge

Logan Square

Milan Arch

Milan Square

### WOOD & FINISHES



Dawn

Driftwood

Harvest

Toffee



# ACCESSORIES



Tray Divider



Lid Storage Insert



Drawer Front Bin



Tambour Door



Cutlery Divider



Double Wastebasket



Bread Board





Drawer with Sliding Top



Lazy Susan



Wastebasket With Liner Holder



Cookware Pullout

# ACCESSORIES







Floating Shelves





Sliding Towel bar

Spice Rack



Wine Wall







# Marketplace cabinets by Bertch are built to last.

The cabinets in your home surround you and are an everyday reminder of who you are and a reflection of what's important to you.

Reforestation and conservation are an integral part of the operating philosophy at Bertch. Certified by KCMA Environmental Stewardship program.





Bertch Cabinet, LLC, Warrants its products to be free from defects in material or workmanship for as long as they are owned by the or