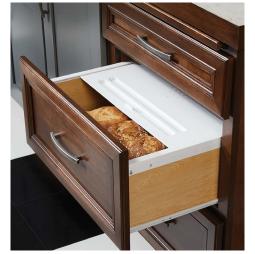

Drawer with Sliding Top

Lazy Susan

Wastebasket With Liner Holder

Cookware Pullout