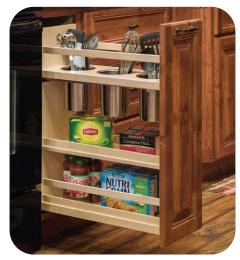

#### Color

Modern Grey / OCS Tundra

**Pullout Waste** 

**Pullout Drawers** 

Lazy Susan

Silverware Divider

**Utensil Divider** 

**Spice Drawer** 

**Pullout Spice Rack** 

**Pullout Canister** 

Spice Rack

Knife Block

**Tray Dividers** 

Wine Rack

Options