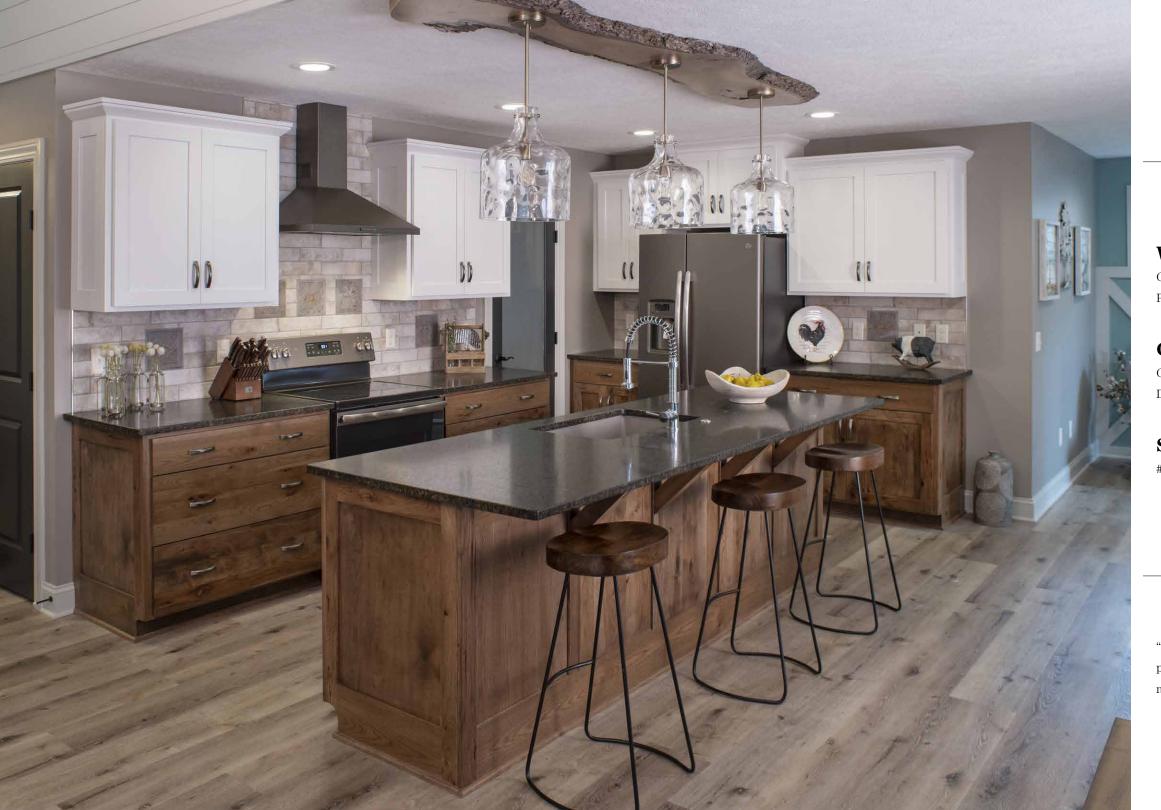

e

# Style

#3 Mission Square

Hampton Shiplap Wood Hood Natural Hickory Floating Shelves

"The natural Hickory wood tones compliment the white to create a fresh spacious feel."



Brown Maple

## Color

Decor White & Black

# Style

#3 Mission Bevel

Hampton Flush Wood Hood

"Black, White, and the wood tones all blend to create a sharp modern look in this kitchen."







Brown Maple

## Color

DC Cap w/Glaze

## Style

#1 Classic

Custom Wood Hood

"The warm brown color blends well with the green accent paneling to give this kitchen a very elaborate feel."







Brown Maple

#### Color

Modern Grey & OCS Tundra

## Style

#3 Mission Bevel

Custom Wood Hood

"This two tone kitchen features many extra details including glass doors, wine rack, hidden pantry doors and Island returns."







Character Hickory Bases
Painted Maple Uppers

#### Color

Cappuccino on Bases
Decor White on Uppers

## Style

#3 Mission Square

"The perfect blend of colors, paired with custom corbels make this a stunning kitchen"







Character Hickory

#### Color

Cappuccino

# Style

#3 Mission Square

"The wood has just the right amount of character to add a nice personal touch to this kitchen."





Brown Maple

#### Color

Decor White

# Style

#2 Traditional

"This classy White kitchen has just the right amount of detail to always be style."





Wood Species
Brown Maple

Style
#1 Classic

**Color**Decor White

Wood Species
Brown Maple

**Style**#3 Mission Bevel

Color OCS Tundra









Brown Maple

## Color

Decor White

## **Wood Species**

Brown Maple / Hickory

#### Color

Decor White /