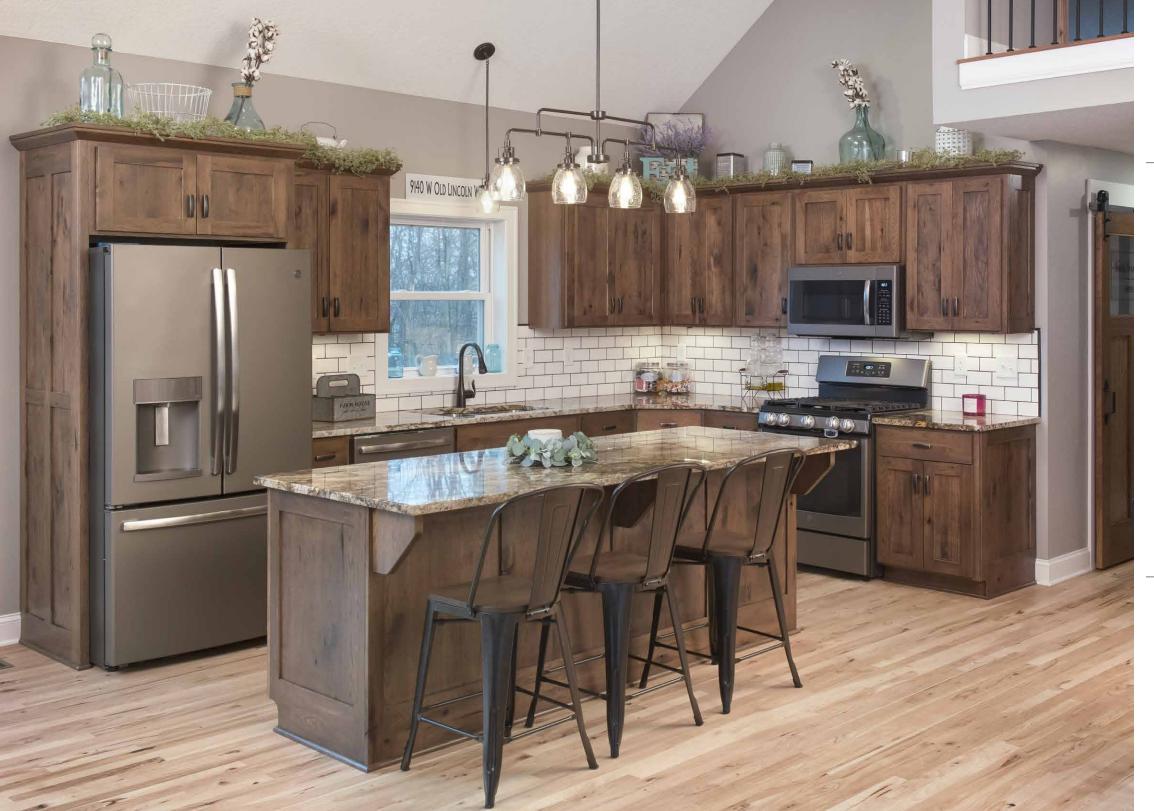

## Style

#3 Mission Bevel

Custom Wood Hood

"This two tone kitchen features many extra details including glass doors, wine rack, hidden pantry doors and Island returns."

Character Hickory Bases
Painted Maple Uppers