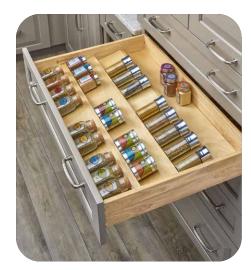

#### Color

Modern Grey / OCS Tundra

**Pullout Waste** 

**Pullout Drawers** 

Lazy Susan

Silverware Divider

**Utensil Divider** 

**Spice Drawer** 

**Pullout Spice Rack** 

**Pullout Canister** 

Spice Rack

Knife Block

**Tray Dividers** 

Wine Rack

Options