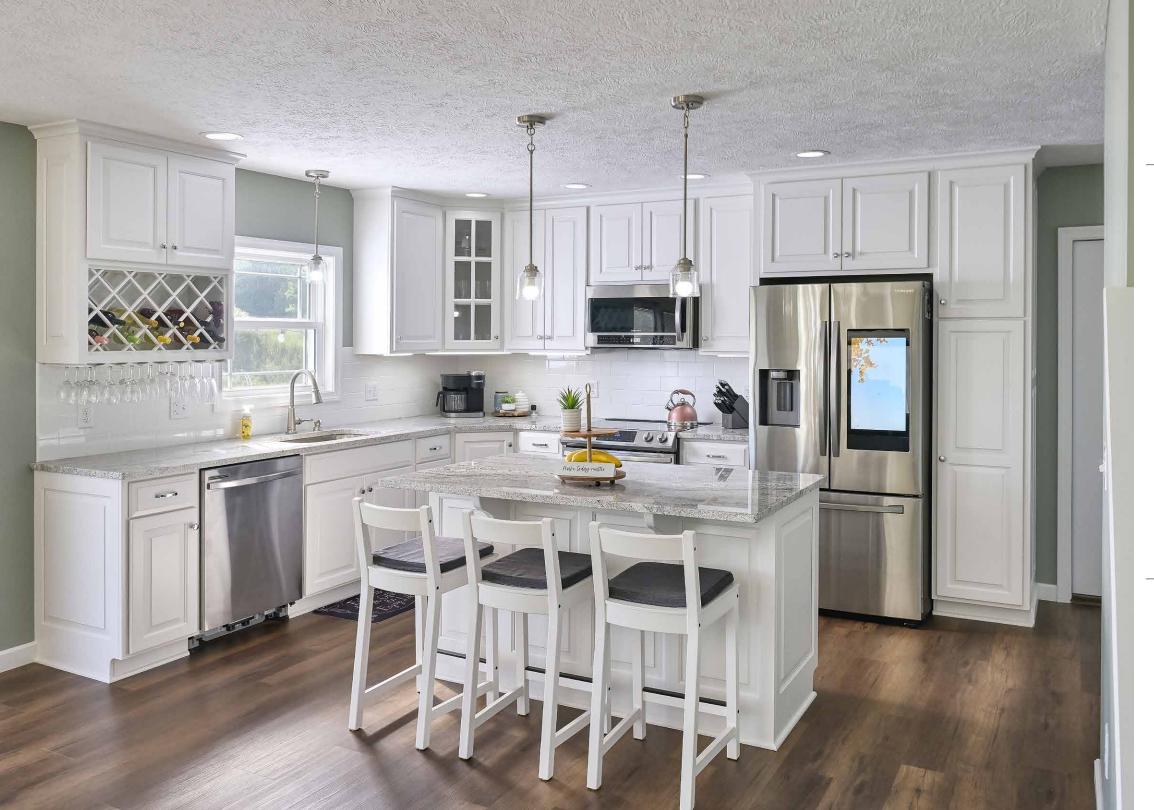

## Style

#3 Mission Bevel

Custom Wood Hood

"This two tone kitchen features many extra details including glass doors, wine rack, hidden pantry doors and Island returns."

Character Hickory Bases
Painted Maple Uppers