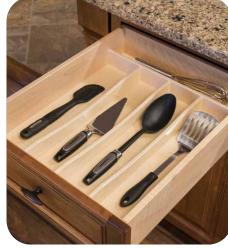

#### Color

Modern Grey / OCS Tundra

**Pullout Waste** 

**Pullout Drawers** 

Lazy Susan

Silverware Divider

**Utensil Divider** 

**Spice Drawer** 