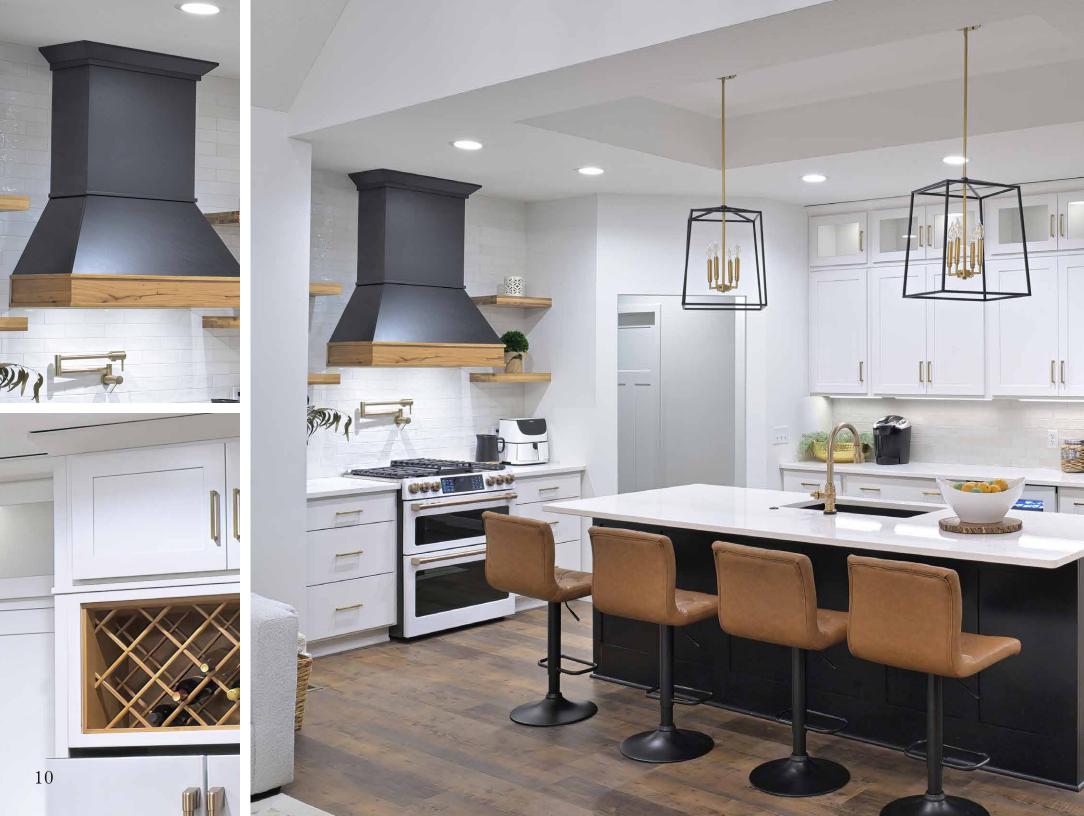

## Color

Decor White & Black

# Style

#3 Mission Bevel

Hampton Flush Wood Hood

"Black, White, and the wood tones all blend to create a sharp modern look in this kitchen."

Brown Maple