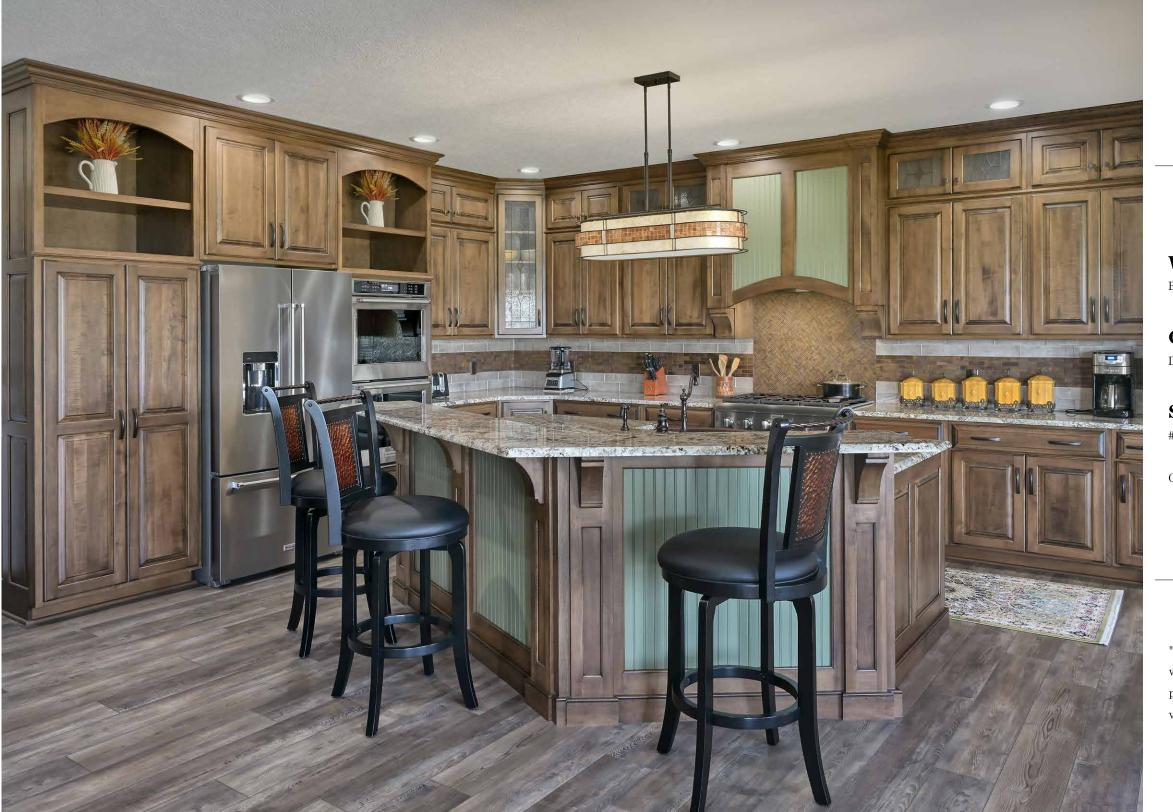

## Color

DC Cap w/Glaze

## Style

#1 Classic

Custom Wood Hood

"The warm brown color blends well with the green accent paneling to give this kitchen a very elaborate feel."

Brown Maple