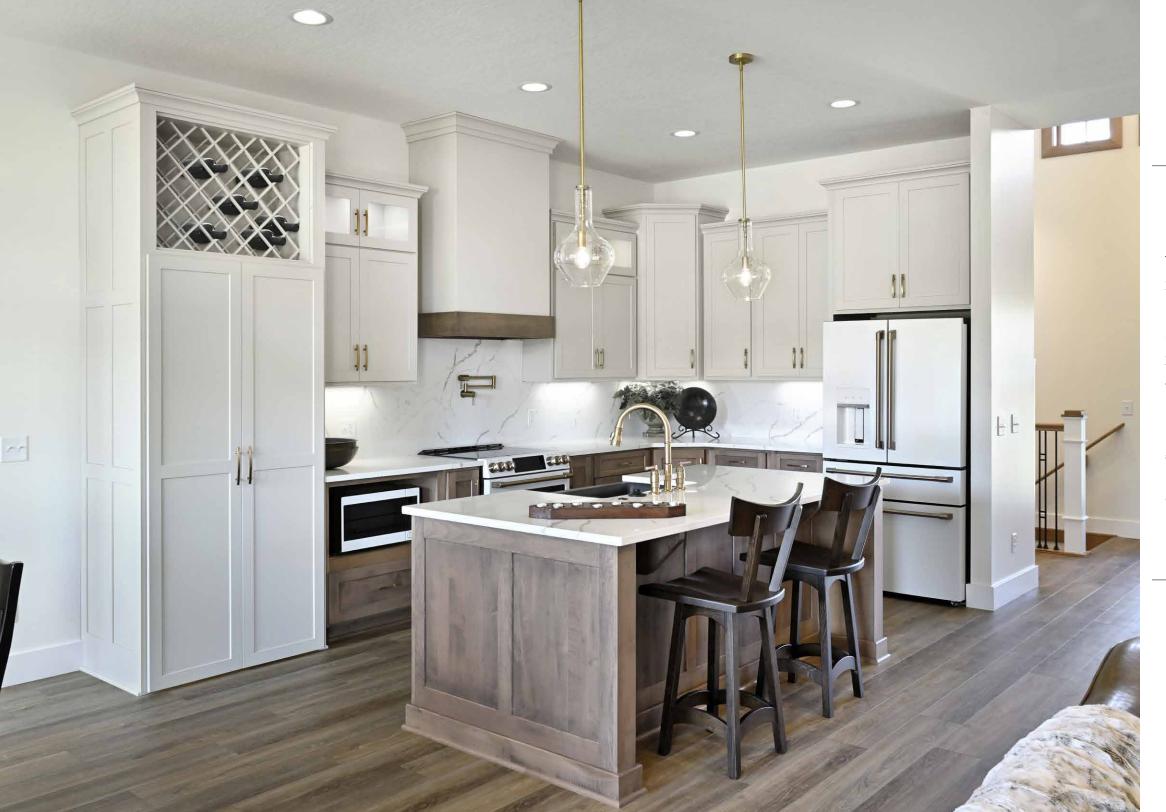

## Style

#3 Mission Bevel

Custom Wood Hood

"This two tone kitchen features many extra details including glass doors, wine rack, hidden pantry doors and Island returns."

Character Hickory Bases
Painted Maple Uppers