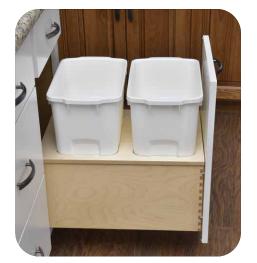

#### Color

Modern Grey / OCS Tundra

**Pullout Waste** 

**Pullout Drawers** 

Lazy Susan

Silverware Divider

**Utensil Divider** 

**Spice Drawer** 

**Pullout Spice Rack** 

**Pullout Canister** 

Spice Rack

Knife Block

**Tray Dividers** 

Wine Rack

Options