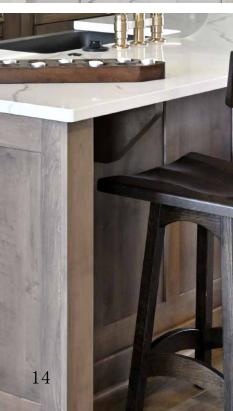

#### Color

Modern Grey & OCS Tundra

## Style

#3 Mission Bevel

Custom Wood Hood

"This two tone kitchen features many extra details including glass doors, wine rack, hidden pantry doors and Island returns."

Character Hickory Bases
Painted Maple Uppers