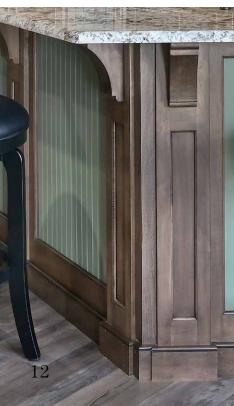

## Color

DC Cap w/Glaze

## Style

#1 Classic

Custom Wood Hood

"The warm brown color blends well with the green accent paneling to give this kitchen a very elaborate feel."

Brown Maple