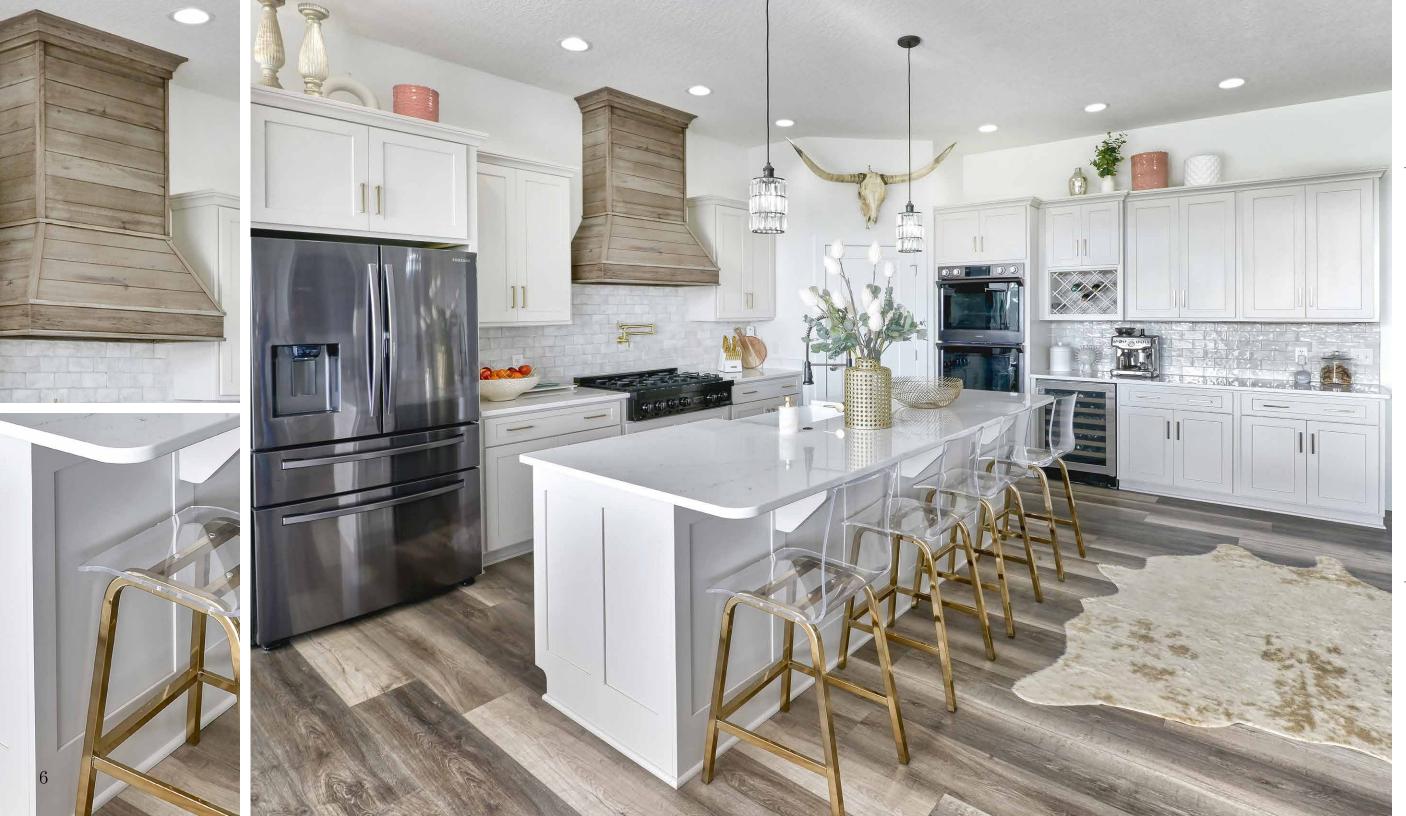

## Style

#3 Mission Bevel

Custom Wood Hood

"This two tone kitchen features many extra details including glass doors, wine rack, hidden pantry doors and Island returns."

Character Hickory Bases
Painted Maple Uppers