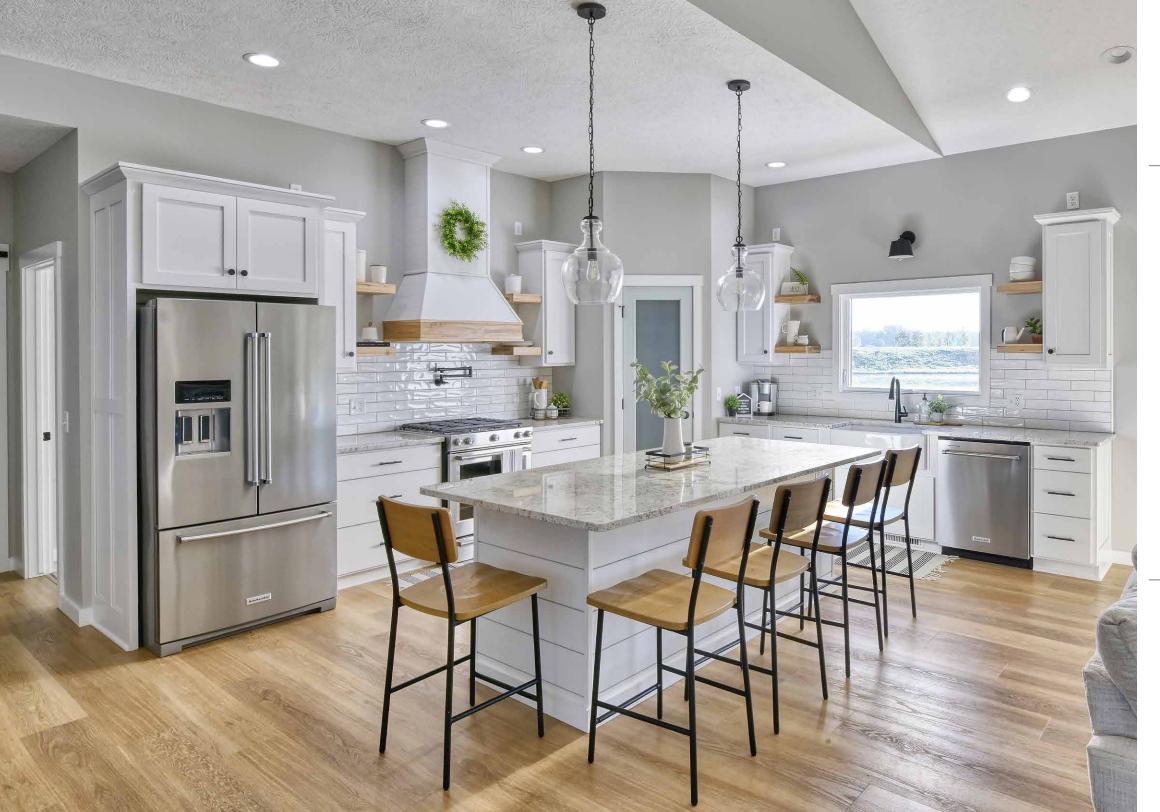

# Style

#3 Mission Square

Hampton Shiplap Wood Hood Natural Hickory Floating Shelves

"The natural Hickory wood tones compliment the white to create a fresh spacious feel."

Brown Maple