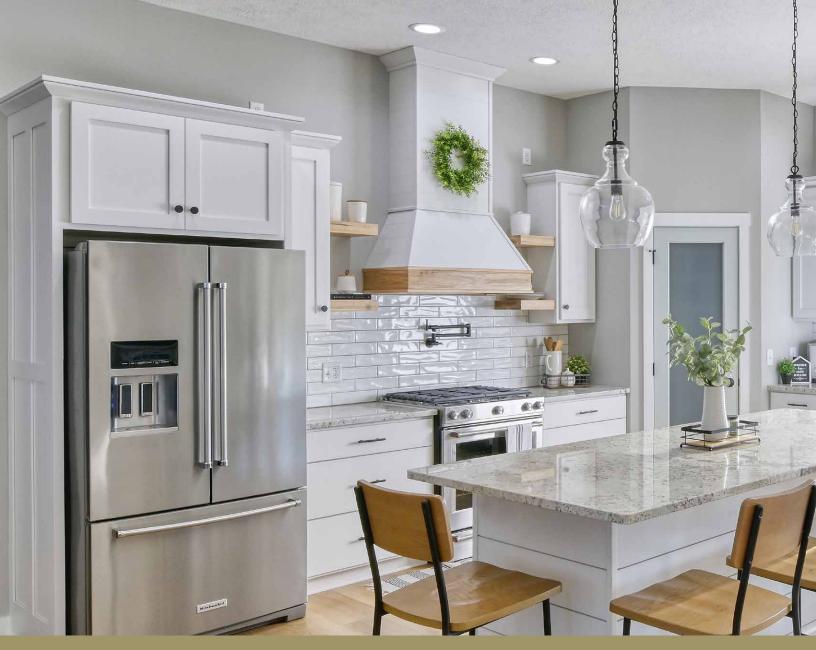

# Style

#3 Mission Square

Hampton Shiplap Wood Hood Natural Hickory Floating Shelves

"The natural Hickory wood tones compliment the white to create a fresh spacious feel."

Brown Maple