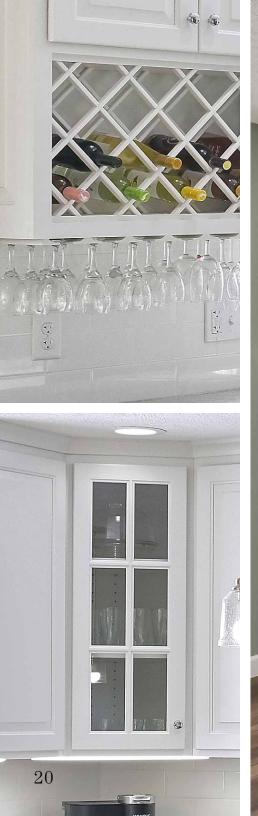

## Style

#3 Mission Bevel

Custom Wood Hood

"This two tone kitchen features many extra details including glass doors, wine rack, hidden pantry doors and Island returns."

Character Hickory Bases
Painted Maple Uppers

**Pullout Spice Rack** 

**Pullout Canister** 

Spice Rack

Knife Block

**Tray Dividers** 

Wine Rack

Options