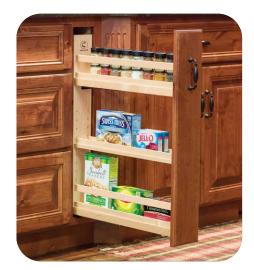

#### Color

Modern Grey / OCS Tundra

**Pullout Waste** 

**Pullout Drawers** 

Lazy Susan

Silverware Divider

**Utensil Divider** 

**Spice Drawer** 

**Pullout Spice Rack** 

**Pullout Canister** 

Spice Rack

Knife Block

**Tray Dividers** 

Wine Rack

Options