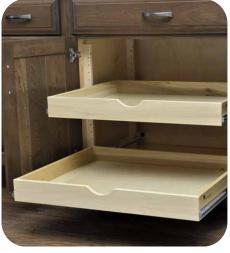

#### Color

Modern Grey / OCS Tundra

**Pullout Waste** 

**Pullout Drawers** 

Lazy Susan

Silverware Divider

**Utensil Divider** 

**Spice Drawer** 