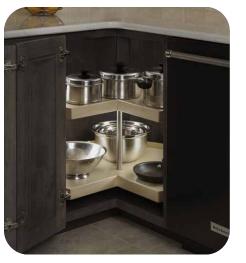

#### Color

Modern Grey / OCS Tundra

**Pullout Waste** 

**Pullout Drawers** 

Lazy Susan

Silverware Divider

**Utensil Divider** 

**Spice Drawer** 