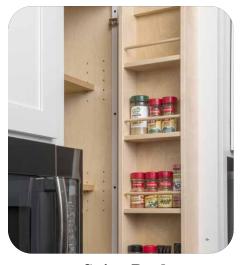

#### Color

Modern Grey / OCS Tundra

**Pullout Waste** 

**Pullout Drawers** 

Lazy Susan

Silverware Divider

**Utensil Divider** 

**Spice Drawer** 

**Pullout Spice Rack** 

**Pullout Canister** 

Spice Rack

Knife Block

**Tray Dividers** 

Wine Rack

Options